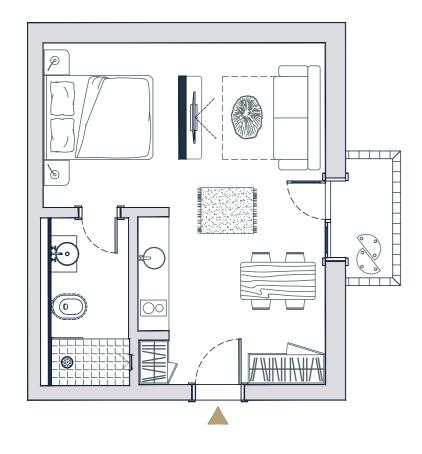

#### APPLICATION FEE:

€15,000 for application €10,000 for up to 4 family members €50,000 for each following family member

ROOM
Living room
29,25
Bathroom
4,87
Terrace
1,75

TOTAL SIZE **35,87m<sup>2</sup>** 

34,12m² without terrace

PRICE:

€ 250,000

ROOM
Living room
29,25
Bathroom
4,87
Terrace
1,75

TOTAL SIZE

35,87m<sup>2</sup>

34,12m<sup>2</sup> without terrace

PRICE: **€ 250,000** 