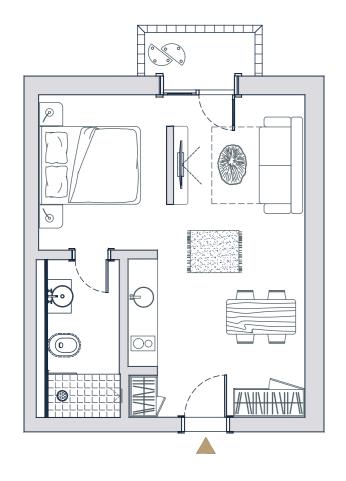

#### APPLICATION FEE:

€15,000 for application €10,000 for up to 4 family members €50,000 for each following family member

ROOM
Living room
29,25
Bathroom
4,87
Terrace
1,75

TOTAL SIZE **35,87m<sup>2</sup>** 

34,12m² without terrace

PRICE:

€ 250,000

ROOM
Living room
29,25
Bathroom
4,87
Terrace
1,75

TOTAL SIZE

35,87m<sup>2</sup>

34,12m<sup>2</sup> without terrace

PRICE: **€ 250,000** 