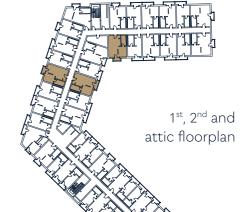

#### APPLICATION FEE:

€15,000 for application €10,000 for up to 4 family members €50,000 for each following family member

ROOM
Living room
29,25
Bathroom
4,87
Terrace
1,75

TOTAL SIZE **35,87m<sup>2</sup>** 

34,12m² without terrace

PRICE:

€ 250,000

ROOM
Living room
29,25
Bathroom
4,87
Terrace
1,75

TOTAL SIZE

35,87m<sup>2</sup>

34,12m<sup>2</sup> without terrace

PRICE: **€ 250,000** 