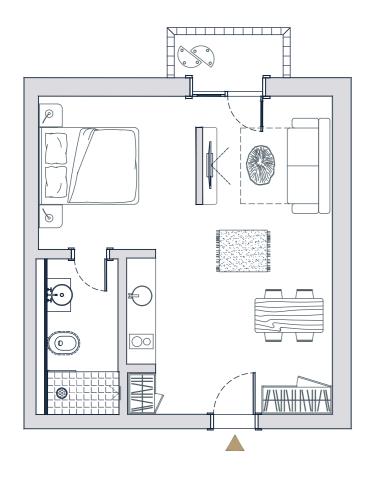

#### APPLICATION FEE:

€15,000 for application €10,000 for up to 4 family members €50,000 for each following family member

ROOM
Living room
29,25
Bathroom
4,87
Terrace
1,75

TOTAL SIZE **35,87m<sup>2</sup>** 

34,12m² without terrace

PRICE:

€ 250,000

ROOM
Living room
29,25
Bathroom
4,87
Terrace
1,75

TOTAL SIZE

35,87m<sup>2</sup>

34,12m<sup>2</sup> without terrace

PRICE: **€ 250,000** 