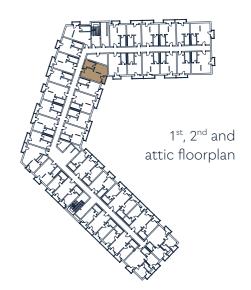

ROOM
Living room
34,09
Bathroom
Terrace
1,75

TOTAL SIZE 40,71m<sup>2</sup>

38,96m² without terrace

PRICE: **€ 260,000** 

Ground floor

floorplan

TOTAL SIZE 39,00m<sup>2</sup>

37,25m² without terrace