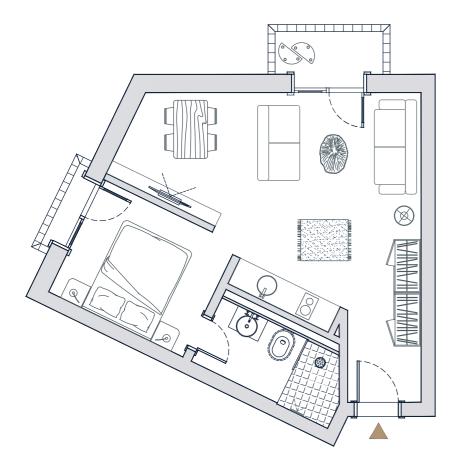

#### APPLICATION FEE:

€15,000 for application €10,000 for up to 4 family members €50,000 for each following family member

ROOM
Living room
29,25
Bathroom
4,87
Terrace
1,75

TOTAL SIZE **35,87m<sup>2</sup>** 

34,12m² without terrace

PRICE:

€ 250,000

ROOM
Living room
29,25
Bathroom
4,87
Terrace
1,75

TOTAL SIZE

35,87m<sup>2</sup>

34,12m<sup>2</sup> without terrace

PRICE: **€ 250,000** 