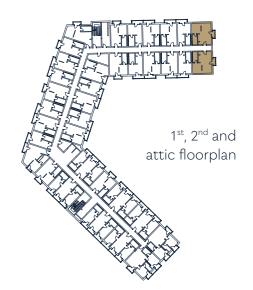

SKI SLOPE

Check in, leave your baggage and go! The first ski-in & ski-out concept in Montenegro offers you to glide back to your hotel at the end of a long day on the slopes. The superior location will make your ski holiday that extra bit relaxing and enjoyable.



### BECOME A TRUE MONTENEGRIN!

Ski resort K16 will be a part of the Government golden visa program, allowing you to acquire the Montenegrin passport with the purchase of the unit in the resort.

€250,000 MINIMUM INVESTMENT IN REAL ESTATE

€100,000

ADDITIONAL DONATION
TO THE GOVERNMENT

#### APPLICATION FEE:

€15,000 for application €10,000 for up to 4 family members €50,000 for each following family member





ROOM
Living room
29,25
Bathroom
4,87
Terrace
1,75

TOTAL SIZE **35,87m<sup>2</sup>** 

34,12m² without terrace







PRICE:

€ 250,000



ROOM
Living room
29,25
Bathroom
4,87
Terrace
1,75

TOTAL SIZE

35,87m<sup>2</sup>

34,12m<sup>2</sup> without terrace







PRICE: **€ 250,000** 



ROOM
Living room
34,09
Bathroom
Terrace
1,75

TOTAL SIZE 40,71m<sup>2</sup>

38,96m² without terrace





PRICE: **€ 260,000** 



Ground floor

floorplan



TOTAL SIZE 39,00m<sup>2</sup>

37,25m² without terrace





Living room 32,10

5,15 5,15 1,75

Bathroom

Terrace

PRICE:

€ 260,000



ROOM
Living room
35,86
Bathroom
4,65
Terrace
2,25

TOTAL SIZE **42,76m**<sup>2</sup>

40,51m² without terrace







PRICE:

€ 265,000



ROOM
Living room
29,81
6,95
Terrace
7,168

TOTAL SIZE 38,44m<sup>2</sup>

36,76m² without terrace







PRICE: **€ 260,000** 

### Endless possibilities for a new era of living the dream life in