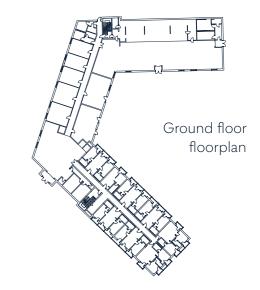

ROOM
Living room
34,09
Bathroom
Terrace
1,75

TOTAL SIZE 40,71m<sup>2</sup>

38,96m² without terrace

PRICE: **€ 260,000** 

Ground floor

floorplan

TOTAL SIZE 39,00m<sup>2</sup>

37,25m² without terrace