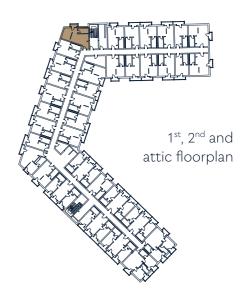

## ACROSS THE STREET FROM THE ORDINARY

Montenegro's highest resort is located in the southern part of Bjelasica mountain range, on a surface of 27ha.

Once developed, the resort will consist of two different settlement zones with high class hotels and apartments and a zone of private exclusive chalets in between.

### COME UP. SLOW DOWN.

The zone of ski trails interpolated in the settlement ensures ideal accessibility for the skiers and provides all accommodation in the resort with the ski in ski out access.

The resort will be accessible from the Podgorica airport in 35 minutes, making it one of the closest ski resorts to an international airport in Europe.

# RESIDENCES AT THE SKI SLOPE

Check in, leave your baggage and go! The first ski-in & ski-out concept in Montenegro offers you to glide back to your hotel at the end of a long day on the slopes. The superior location will make your ski holiday that extra bit relaxing and enjoyable.