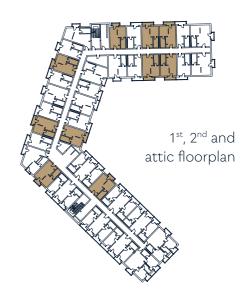

## ACROSS THE STREET FROM THE ORDINARY

Montenegro's highest resort is located in the southern part of Bjelasica mountain range, on a surface of 27ha.

Once developed, the resort will consist of two different settlement zones with high class hotels and apartments and a zone of private exclusive chalets in between.