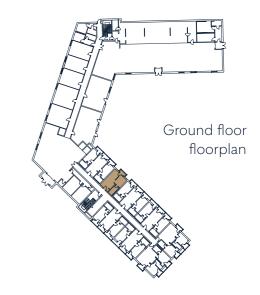

ROOM
Living room
34,09
Bathroom
Terrace
1,75

TOTAL SIZE 40,71m<sup>2</sup>

38,96m² without terrace

PRICE: **€ 260,000** 

Ground floor

floorplan

TOTAL SIZE 39,00m<sup>2</sup>

37,25m² without terrace