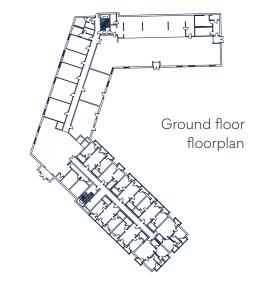

ROOM
Living room
34,09
Bathroom
Terrace
1,75

TOTAL SIZE 40,71m<sup>2</sup>

38,96m² without terrace

PRICE: **€ 260,000** 

Ground floor

floorplan

TOTAL SIZE 39,00m<sup>2</sup>

37,25m² without terrace