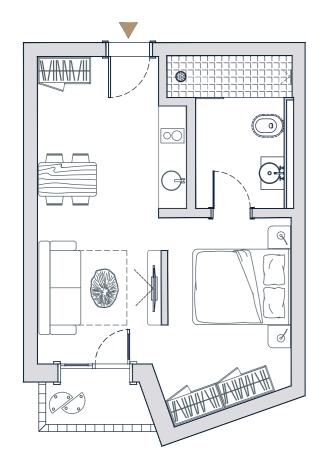

#### APPLICATION FEE:

€15,000 for application €10,000 for up to 4 family members €50,000 for each following family member

ROOM
Living room
29,25
Bathroom
4,87
Terrace
1,75

TOTAL SIZE **35,87m<sup>2</sup>** 

34,12m² without terrace

PRICE:

€ 250,000

ROOM
Living room
29,25
Bathroom
4,87
Terrace
1,75

TOTAL SIZE

35,87m<sup>2</sup>

34,12m<sup>2</sup> without terrace

PRICE: **€ 250,000** 