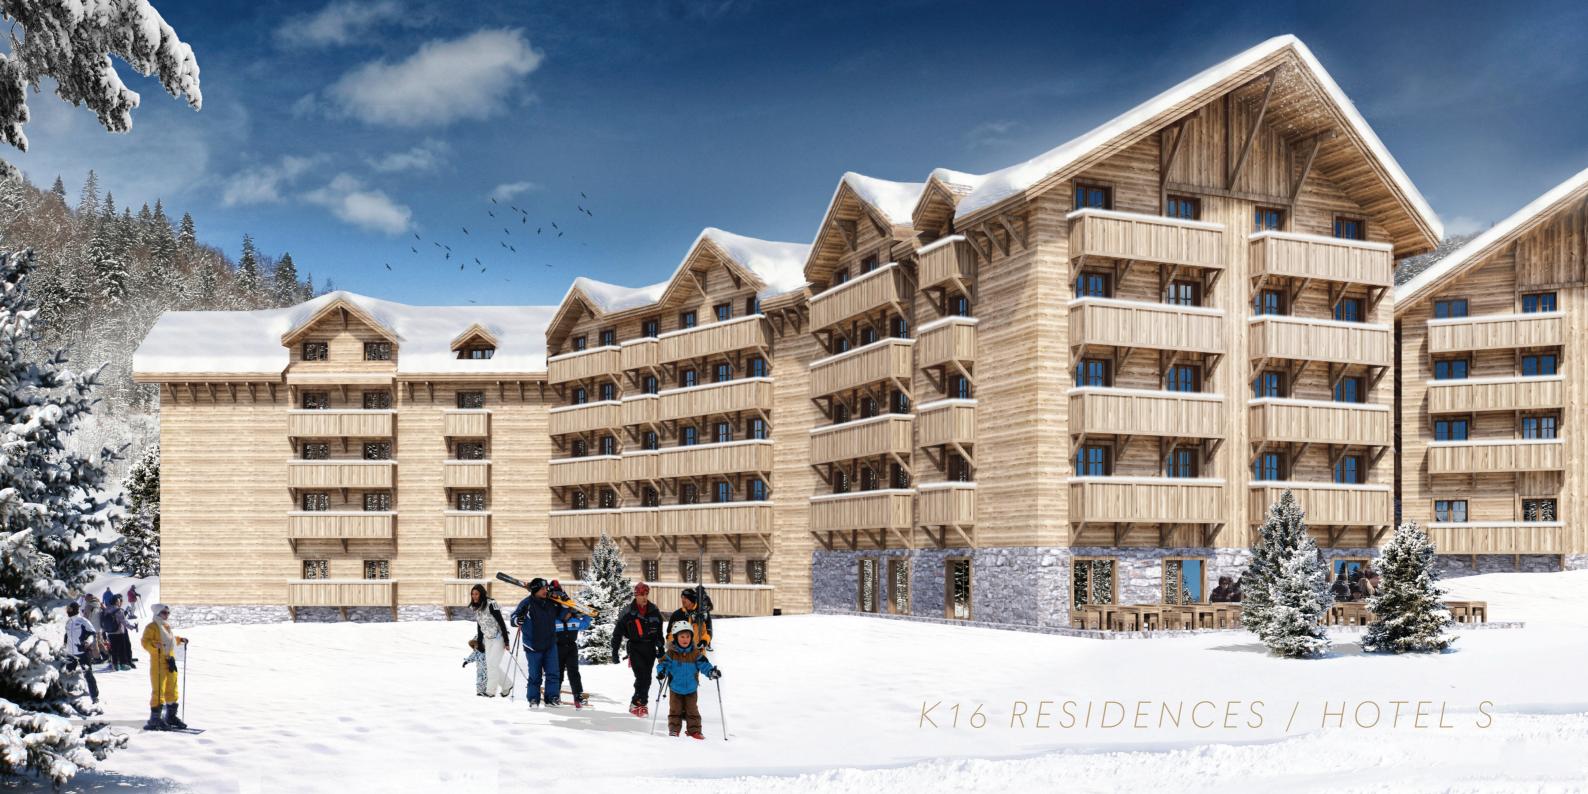

## ACROSS THE STREET FROM THE ORDINARY

Montenegro's highest resort is located in the southern part of Bjelasica mountain range, on a surface of 27ha.

Once developed, the resort will consist of two different settlement zones with high class hotels and apartments and a zone of private exclusive chalets in between.

### COME UP. SLOW DOWN.

The zone of ski trails interpolated in the settlement ensures ideal accessibility for the skiers and provides all accommodation in the resort with the ski in ski out access.

The resort will be accessible from the Podgorica airport in 35 minutes, making it one of the closest ski resorts to an international airport in Europe.

# RESIDENCES AT THE SKI SLOPE

Check in, leave your baggage and go! The first ski-in & ski-out concept in Montenegro offers you to glide back to your hotel at the end of a long day on the slopes. The superior location will make your ski holiday that extra bit relaxing and enjoyable.