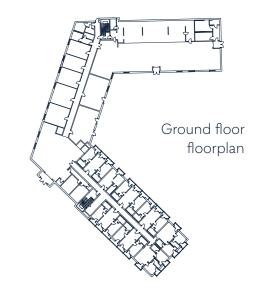

ROOM
Living room
34,09
Bathroom
Terrace
1,75

TOTAL SIZE 40,71m<sup>2</sup>

38,96m² without terrace

PRICE: **€ 260,000** 

Ground floor

floorplan

TOTAL SIZE 39,00m<sup>2</sup>

37,25m² without terrace