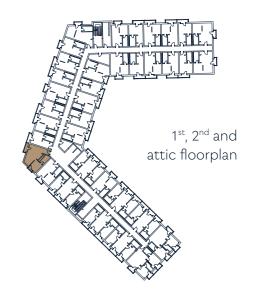

ROOM
Living room
34,09
Bathroom
Terrace
1,75

TOTAL SIZE 40,71m<sup>2</sup>

38,96m² without terrace

PRICE: **€ 260,000** 

Ground floor

floorplan

TOTAL SIZE 39,00m<sup>2</sup>

37,25m² without terrace